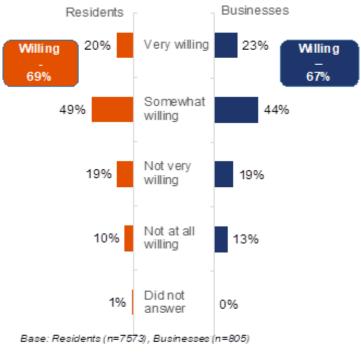

Respondents were asked specifically about their support for increasing user fees for services they or their business use. As illustrated in Figure 1 below, over two-thirds (68%) of residents and businesses surveyed are willing to pay more in user fees. Businesses are somewhat more willing this year to pay these fees (67% vs. 61%), while residents remain the same (69% vs. 71%).

### Willingness to pay more in user fees

Would you be willing to pay more in user fees for the services you or your business use in order to m aintain or im prove them?

Figure 1: 2021 Budget Engagement Survey Results