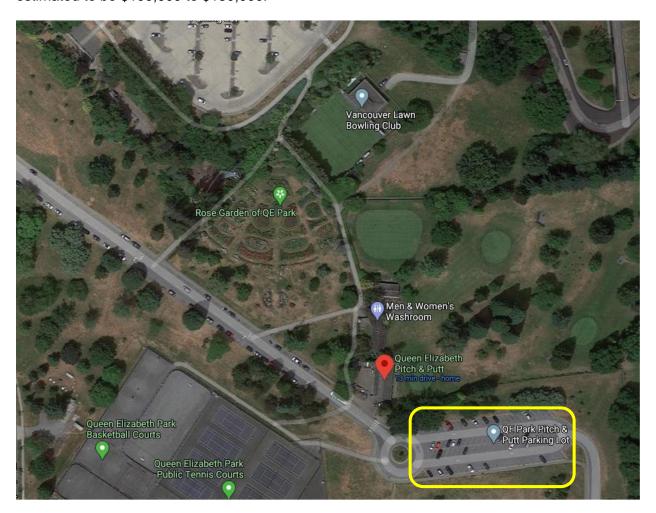

### Parking at Queen Elizabeth Park

Currently Queen Elizabeth Park offers free and paid parking on site. Staff recommend implementing pay parking at the free lot. The site in question is located by the Pitch & Putt course and tennis courts. This parking lot is being occupied by park users, visitors to neighboring areas and construction crew on developments in the vicinity. By implementing paid parking, the lot would be consistent with other paid lots in the park and will help to deter traffic that is not using it for its intended purpose.

After initial set up cost of two meters (~\$15,000), the projected annual revenue from this lot is estimated to be \$100,000 to \$130,000.